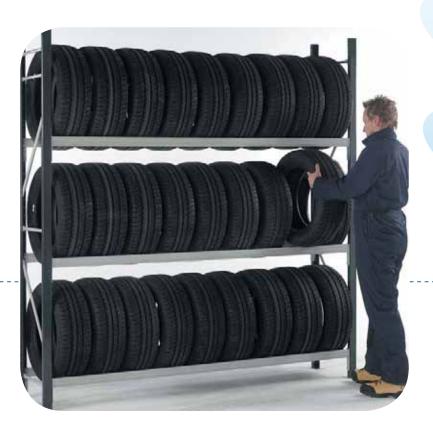

#### **LONGSPAN SHELVING**

Heavy weight, large or awkward items are stored using Longspan shelving, the ultimate versatile heavy duty storage system. Specialist accessories make Longspan the ideal choice for storing body panels, windscreens, tyres and exhausts.