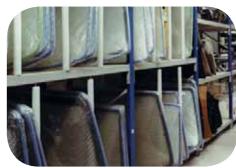

#### **LONGSPAN SHELVING**

Heavy weight, large or awkward items are stored using Longspan shelving, the ultimate versatile heavy duty storage system. Specialist accessories make Longspan the ideal choice for storing body panels, windscreens, tyres and exhausts.