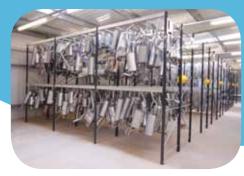

#### **LONGSPAN SHELVING**

Heavy weight, large or awkward items are stored using Longspan shelving, the ultimate versatile heavy duty storage system. Specialist accessories make Longspan the ideal choice for storing body panels, windscreens, tyres and exhausts.