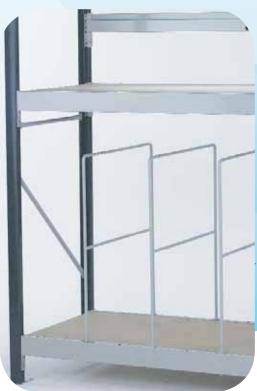

#### **LONGSPAN SHELVING**

Heavy weight, large or awkward items are stored using Longspan shelving, the ultimate versatile heavy duty storage system. Specialist accessories make Longspan the ideal choice for storing body panels, windscreens, tyres and exhausts.